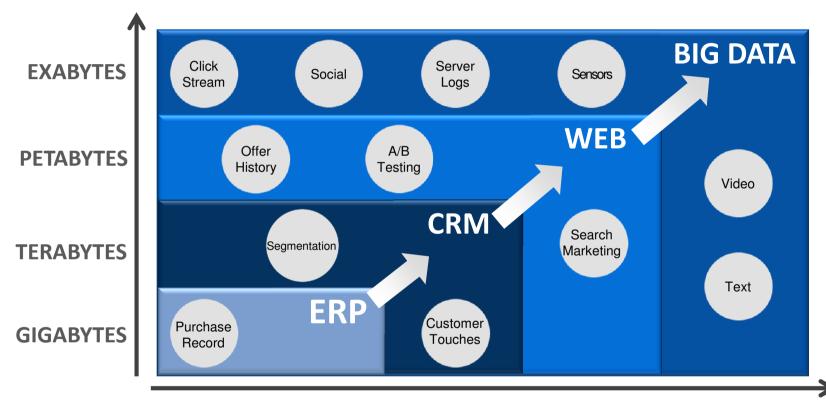

## Big Data: From Transactions to Interactions

**INCREASING VOLUME, VARIETY, VELOCITY & COMPLEXITY** 