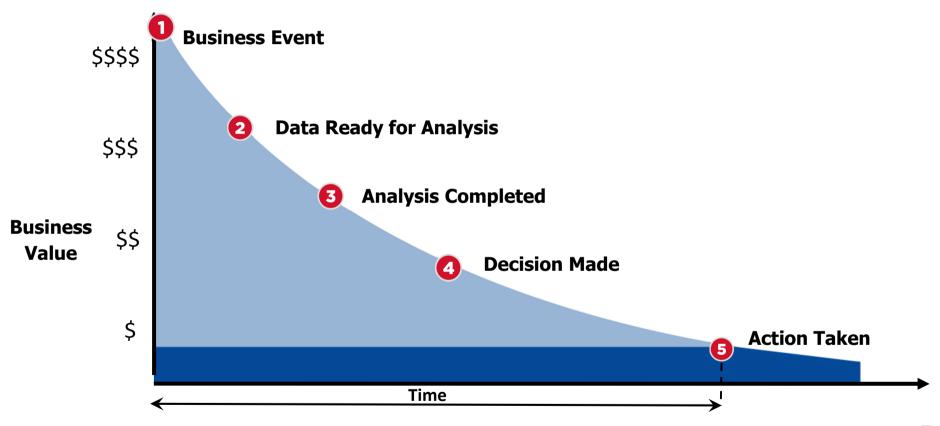

# Insight without Action Has No Value

## Action Must Be Taken While Data Is Most Valuable